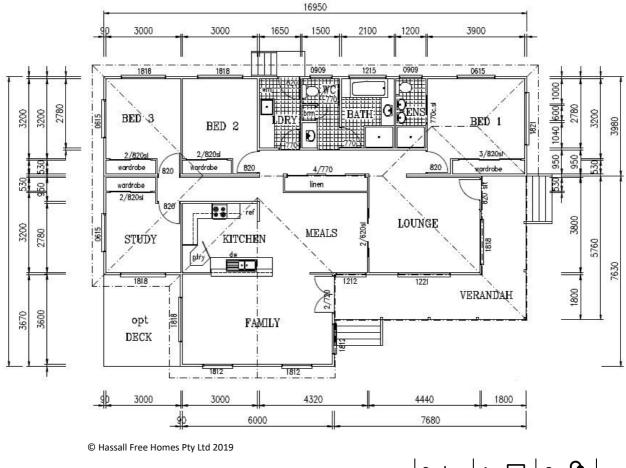

## **THREE BEDROOM**

QBCC 1147795

## CLEVELAND

m 147.05 a 20.65 m 167.72 a 2

Illustrations are for guidance only.

## 3 🛏 | 1 🛄 | 2 📠 |

- Steel sub-floor
- Termite Resistant Timber Frames
- Colourbond Gable Roof
- Energy Efficient
- Custom made kitchen
- Merbau Decking
- Decking under V-line Patio Roofing System
- Entry can be changed to study
- Quality workmanship
- Fully insured
- 7 years structural warranty

All designs can be modified to suit your needs.